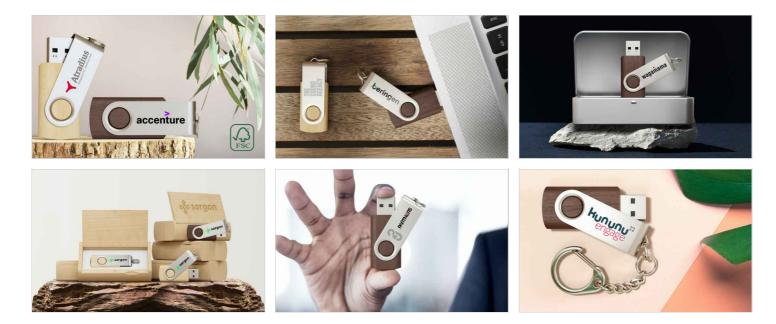

## **Twister Wood**

The Twister Wood Flash Drive combines the popular design of our Twister Model with a beautiful wooden shell that's available in either dark or light wood. The 360° rotating metal shell can be Screen Printed or Laser Engraved with your logo. We can also engrave every item in your order with a unique name or serial number via our Individual Naming service. These unique values will accompany your logo and slogan on the product. This model is also available with a USB-C connector, see our Twister Go Wood Flash Drive.