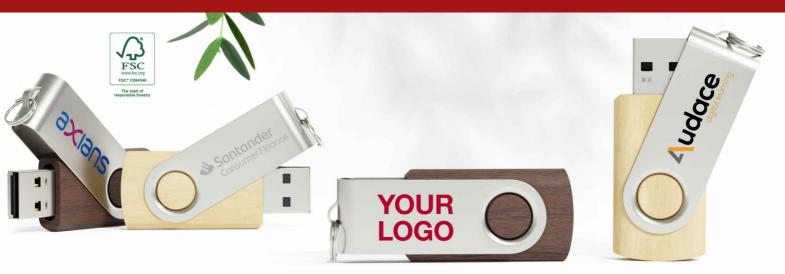

## **Twister Wood**

The Twister Wood Flash Drive combines the popular design of our Twister Model with a beautiful wooden shell that's available in either dark or light wood. The 360° rotating metal shell can be Screen Printed or Laser Engraved with your logo. We can also engrave every item in your order with a unique name or serial number via our Individual Naming service. These unique values will accompany your logo and slogan on the product. This model is also available with a USB-C connector, see our Twister Go Wood Flash Drive.